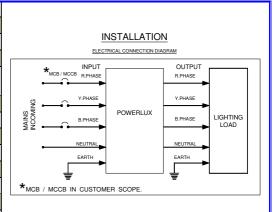

## **General Technical Specification**

| Rating KVA               | 15 – 275 KVA                                                                                     |
|--------------------------|--------------------------------------------------------------------------------------------------|
| Input Voltage Range      | 360 – 460 V Line to Line                                                                         |
| Out Put Voltage          | 230 / 220 / 210 V Line to Neutral                                                                |
| Out Put Voltage Accuracy | ±1%                                                                                              |
| Frequency                | 47 – 53 Hz.                                                                                      |
| Туре                     | Unbalance Supply and Load Conditions                                                             |
| Load Variation           | 0 – 100 %                                                                                        |
| System                   | 3 Phase 4 wire                                                                                   |
| Efficiency               | Better than 98 %                                                                                 |
| Cooling                  | Air Cooled                                                                                       |
| Ambient                  | 0 – 45° C. max. / Relative Humidity up to 90 %                                                   |
| Environment              | Designed for indoor tropical use                                                                 |
| Real Time Monitoring     | Energy Meter ( Multi function Meter ) 3Ph V, I, F, VA, KVA, KW, KWH, KVAR, Min, Max, Avg. Values |

### **Features**

| • | Embedded Microcontroller based Technology.                                                      |
|---|-------------------------------------------------------------------------------------------------|
| - | Large 20 x 4 LCD Display with Backlight.                                                        |
| - | Fully Programmable Daily / Monthly / Yearly calendar with Holiday Selection.                    |
| • | Four different Output Level / Voltage setting.                                                  |
| • | 1-30 Minute ignition Cycle whenever Powerlux is switched ON to ensure Correct ignition of lamp. |
| • | Display all 3 Phase Power & Energy parameter with Min. Max. Avg. Values.                        |
| • | PC based software – RS 232 for Programming.                                                     |
| • | Programme – Manual override                                                                     |
| • | Password protection.                                                                            |
| • | Memory Back up.                                                                                 |
| - | MCB / MCCB for over load and short circuit protection.                                          |
| • | Change Over Switch / Powerlux By Pas switch.                                                    |
| • | Auto Start / Stop Facility - Optional                                                           |
|   |                                                                                                 |